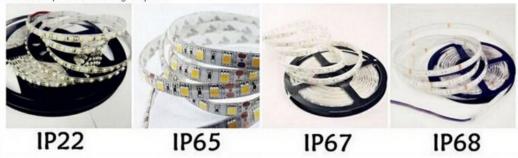

# Waterproof version type:

#### IP ranking:

IP22 Nonwaterproof

IP67 Waterproof A: Epoxy gel +"u" PC tube

IP65 Waterproof B: Silicon tube (removeable)

IP65 Waterproof C: Dropping Epoxy gel

IP68 Waterproof D: Silicon gel injected