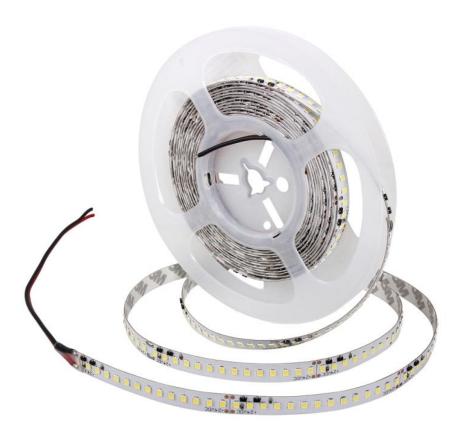

# LED Strip flex 168pcs SMD 2835 /m

#### **Features:**

- 1. This flexible LED strip soldered 168pcs White SMD 2835 LED lamp in one line.
- 2.Flexible PCB:White ,PCB Width 6mm.
- 3. Cutable each set of 6 LED.
- 4.DC24 constant Current operation. Voltage drop from start to end of 25M±2v.
- 5. Each end soldered a 2 Pin bare wire 20AWG at 15cm length.
- 6.Customized length. Available
- 7) Double cooper layer &2Oz PCB with 2 sides membrane cover the pcb board. make sure the copper no drop from the pcb board .
- 8)10mm width PCB , 0.25mm thickness with 3M tape back side for non-weatherproof version .silicone clips installing for waterproof version
- 9)waterproof Ip 20/65/67/68 available

#### **Product Parameter:**

| P/N              | LED<br>Quantit<br>y | cutting<br>length |       | Power<br>(W/m<br>) | LED   | Luminous(LM) | Waterproof |
|------------------|---------------------|-------------------|-------|--------------------|-------|--------------|------------|
| S010168-<br>2835 | 168leds<br>/M       | every<br>50mm     | DC24V | 24W(<br>max)       | sanan | 2760LM       | IP65/67/68 |