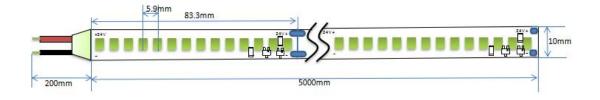

# **LED Strip Dimension:**

#### **Features:**

- 1. This flexible LED strip soldered 168pcs White SMD 2835 LED lamp in one line.
- 2.Flexible PCB:White ,PCB Width 6mm.
- 3. Cutable each set of 6 LED.
- 4.DC24 constant Current operation. Voltage drop from start to end of 25M±2v.
- 5. Each end soldered a 2 Pin bare wire 20AWG at 15cm length.
- 6.Customized length. Available
- 7) Double cooper layer &2Oz PCB with 2 sides membrane cover the pcb board. make sure the copper no drop from the pcb board .
- 8)10mm width PCB , 0.25mm thickness with 3M tape back side for non-weatherproof version .silicone clips installing for waterproof version
- 9)waterproof Ip 20/65/67/68 available