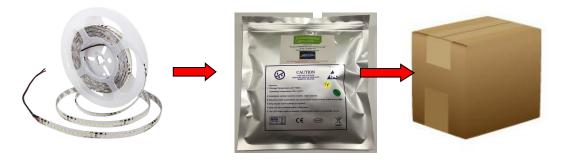

# Packing details:

5m /roll , 5roll /bag , 100rolls/carton , carton size :46.5\*26\*46cm weight : 9.5kg/carton