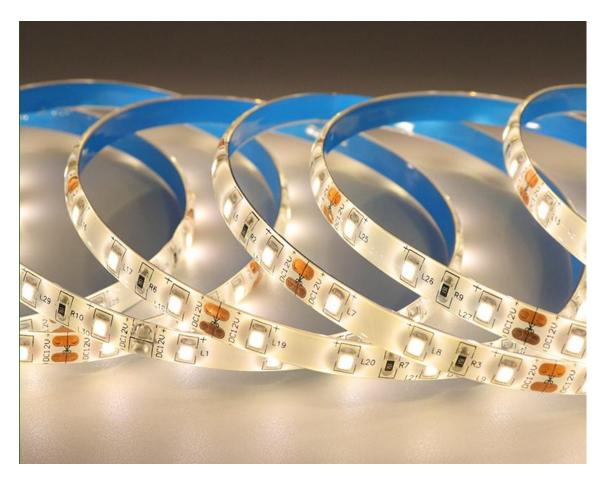

#### Features:

1. This flexible LED strip soldered 120pcs White SMD 2835 LED lamp in one line.

2.Flexible PCB:White ,PCB Width 10mm.

3.Cutable each set of 3 LED.

4.DC12 constant Current operation. Voltage drop from start to end of12M±2v.

5.Each end soldered a 2 Pin bare wire 20AWG at 15cm length.

6.Customized length. Available

7) Double cooper layer &2Oz PCB with 2 sides membrane cover the pcb board. make sure the copper no drop from the pcb board .

8)10mm width PCB , 0.25mm thickness with 3M tape back side for non-weatherproof version .silicone clips installing for waterproof version

9)waterproof Ip 20/65/67/68 available

## **Product Parameter:**

| P/N              | LED<br>Quantit<br>Y | Pad<br>length | Voltage(V) | Power<br>(W/m<br>) | LED   | Luminous(LM) | Waterproof |
|------------------|---------------------|---------------|------------|--------------------|-------|--------------|------------|
| S010120-<br>2835 | 120leds<br>/M       | every<br>50mm | DC12V      | 20W(<br>max)       | sanan | 1800LM       | IP65/67/68 |