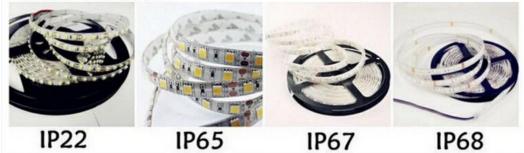

### Waterproof version type:

#### IP ranking:

IP22 Nonwaterproof IP67 Waterproof A: Epoxy gel +"u" PC tube IP65 Waterproof B: Silicon tube (removeable) IP65 Waterproof C: Dropping Epoxy gel IP68 Waterproof D: Silicon gel injected