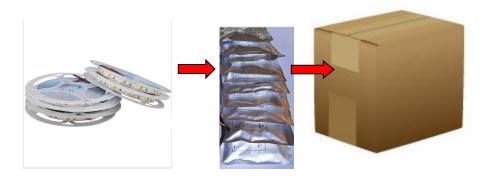

## Packing details:

5m /roll , 5roll /bag , 100rolls/carton, carton size :46.5\*26\*46cm weight : 9.5kg/carton